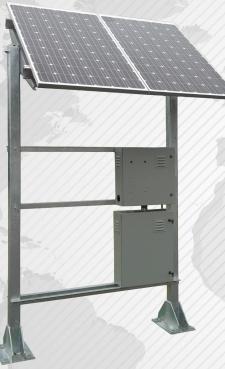

## Natural Gas Wellhead Monitor

with Battery Back-up

2 Panel System (60/72 Cell Panels)

3 Panel System (60/72 Cell Panels)

| Mechanical Data                                     | 2 Panel System            | 3 Panel System |
|-----------------------------------------------------|---------------------------|----------------|
| Туре                                                | Fixed / Adjustable        |                |
| Rail Length                                         | 83"                       | 123"           |
| Height (in)                                         | 78'                       |                |
| Tilt Angle                                          | 10 - 40° adjustable range |                |
| Section Length (in)                                 | Variable                  |                |
| Post to Post (in)                                   | 56"                       |                |
| Wind Survival                                       | 100 mph                   |                |
| Quantity of Modules<br>Based on (60/72 Cell Panels) | Up to 3* Panels           |                |
| Module Orientation                                  | Portrait                  |                |

All specifications subject to change without notice.

WELLHEAD MONITOR

2 Panel System

3 Panel System

*Ten (10) years against mechanical failure of the frame construction Two (2) years on Electronics and Workmanship*