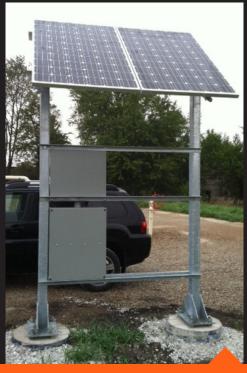

Natural Gas Wellhead Monitor

with Battery Back-up

2 Panel System (60/72 Cell Panels)

**3 Panel System** (60/72 Cell Panels)

## Natural Gas Wellhead Monitor

with Battery Back-up

2 Panel System (60/72 Cell Panels)

3 Panel System (60/72 Cell Panels)

| Mechanical Data                                     | 2 Panel System            | 3 Panel System |
|-----------------------------------------------------|---------------------------|----------------|
| Туре                                                | Fixed / Adjustable        |                |
| Rail Length                                         | 83"                       | 123"           |
| Height (in)                                         | 78'                       |                |
| Tilt Angle                                          | 10 - 40° adjustable range |                |
| Section Length (in)                                 | Variable                  |                |
| Post to Post (in)                                   | 56"                       |                |
| Wind Survival                                       | 100 mph                   |                |
| Quantity of Modules<br>Based on (60/72 Cell Panels) | Up to 3* Panels           |                |
| Module Orientation                                  | Portrait                  |                |