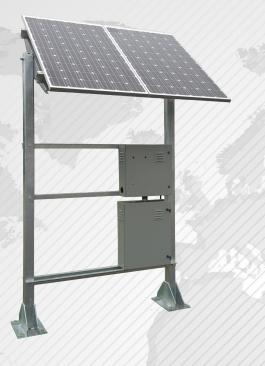

Natural Gas Wellhead Monitor

with Battery Back-up

2 Panel System (60/72 Cell Panels)

**3 Panel System** (60/72 Cell Panels)

## FEATURES & BENEFITS

- Modular with quick assembly
- · Section assembly includes: 2 posts, 2 trusses, 2 rails and hardware
- · Mounting structure is 100% hot-dipped galvanized
- Rugged, Weather Resistant Designs
- 10-year guarantee against mechanical failure (breakage) of the frame construction