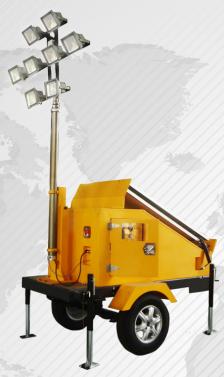

## Solar LED Floodlight Trailer with Auto-up 30ft Tower

Floodlight Cart
Part SLR-LGTCT180-4L

Floodlight Trailer - 4 Lights
Part SLR-LGTCT180B-4L

Floodlight Trailer - 8 Lights
Part SLR-LGT360B-8L

## LED Floodlight Trailer

with Auto-up 30ft Tower

Floodlight Cart Part SLR-LGTCT180-4L

Floodlight Trailer - 4 Lights
Part SLR-LGTCT180B-4L

Floodlight Trailer - 8 Lights
Part SLR-LGT360B-8L

| Mechanical Data | Floodlight Cart      | 4 Light Trailer      | 8 Light Trailer      |
|-----------------|----------------------|----------------------|----------------------|
| Solar Lights    | 4 Lights (20W Bulbs) | 4 Lights (20W Bulbs) | 8 Lights (20W Bulbs) |
| Solar Panels    | (2) 90W Panels       | (2) 90W Panels       | (2) 90W Panels       |
| Battery (80AH)  | 2 Sets               | 2 Sets               | 4 Sets               |
| Mast Height     | 15-30 ft             | 15-30 ft             | 15-30 ft             |
| Operation Time  | 13 Hours             | 13 Hours             | 18 Hours             |
| Weight          | 385 lbs              | 1047 lbs             | 1267 lbs             |