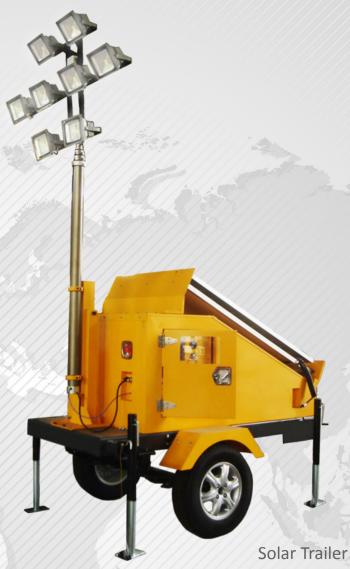

## Solar LED Floodlight Trailer with Auto-up 30ft Tower

Floodlight Cart
Part SLR-LGTCT180-4L

Floodlight Trailer - 4 Lights
Part SLR-LGTCT180B-4L

Floodlight Trailer - 8 Lights
Part SLR-LGT360B-8L

## LED Floodlight Trailer

with Auto-up 30ft Tower

Floodlight Cart Part SLR-LGTCT180-4L

Floodlight Trailer - 4 Lights
Part SLR-LGTCT180B-4L

Floodlight Trailer - 8 Lights
Part SLR-LGT360B-8L

| Mechanical Data | Floodlight Cart      | 4 Light Trailer      | 8 Light Trailer      |
|-----------------|----------------------|----------------------|----------------------|
| Solar Lights    | 4 Lights (20W Bulbs) | 4 Lights (20W Bulbs) | 8 Lights (20W Bulbs) |
| Solar Panels    | (2) 90W Panels       | (2) 90W Panels       | (2) 90W Panels       |
| Battery (80AH)  | 2 Sets               | 2 Sets               | 4 Sets               |
| Mast Height     | 15-30 ft             | 15-30 ft             | 15-30 ft             |
| Operation Time  | 13 Hours             | 13 Hours             | 18 Hours             |
| Weight          | 385 lbs              | 1047 lbs             | 1267 lbs             |