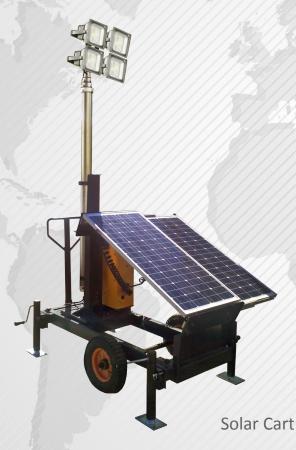

## Solar LED Floodlight Trailer with Auto-up 30ft Tower

Floodlight Cart
Part SLR-LGTCT180-4L

Floodlight Trailer - 4 Lights
Part SLR-LGTCT180B-4L

Floodlight Trailer - 8 Lights
Part SLR-LGT360B-8L

## LED Floodlight Trailer

with Auto-up 30ft Tower

Floodlight Cart Part SLR-LGTCT180-4L

Floodlight Trailer - 4 Lights
Part SLR-LGTCT180B-4L

Floodlight Trailer - 8 Lights
Part SLR-LGT360B-8L

| Mechanical Data | Floodlight Cart      | 4 Light Trailer      | 8 Light Trailer      |
|-----------------|----------------------|----------------------|----------------------|
| Solar Lights    | 4 Lights (20W Bulbs) | 4 Lights (20W Bulbs) | 8 Lights (20W Bulbs) |
| Solar Panels    | (2) 90W Panels       | (2) 90W Panels       | (2) 90W Panels       |
| Battery (80AH)  | 2 Sets               | 2 Sets               | 4 Sets               |
| Mast Height     | 15-30 ft             | 15-30 ft             | 15-30 ft             |
| Operation Time  | 13 Hours             | 13 Hours             | 18 Hours             |
| Weight          | 385 lbs              | 1047 lbs             | 1267 lbs             |